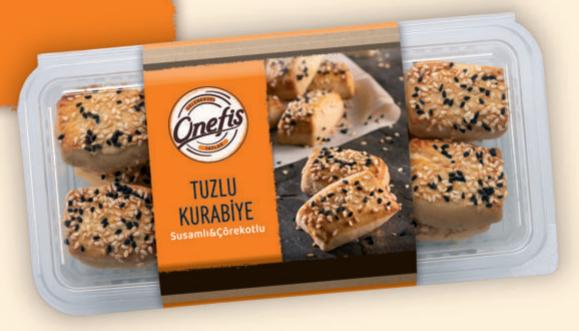

stem with continuous improvement,
- To grant the top management's full support in quality and safety systems,
- To provide the required resources to achieve our goals.











## COOKIES WITH TAHINI



200 G





2.40 KG





W: 223 L: 322 H: 215









# COOKIE WITH CINNAMON



200 G









W: 223 L: 322 H: 215









HEART SHAPED COOKIE WITH BUTTER



**210 G** 



2.52 KG





W: 223 L: 322 H: 215









## COCOA CRACK COOKIES



220 G









W: 223 L: 322 H: 215









APPLE STUFFED COOKIES



230 G





2.76 KG





W: 223 L: 322 H: 215









DATE BUTTER COOKIES



**230 G** 









W: 223 L: 322 H: 215









# HAZELNUT COOKIES



220 G









W: 223 L: 322 H: 215









RAISIN COOKIES



200 G









W: 223 L: 322 H: 215









# SESAME SALTED COOKIES



250 G



**№** 3.00 KG





W: 223 L: 322 H: 215









# SESAME BAGEL



**220 G** 

**12** 

2.64 KG

3.19 KG



W: 223 L: 322 H: 215









# FLOUR COOKIES



**200** G





2.95 KG



W: 223 L: 322 H: 215













#### CHOCOLATE CHIP COOKIES



180 G







2,71 KG



W: 195 L: 375 H: 160



120 (12X10)









180 G







**2,71 KG** 



W: 195 L: 375 H: 160



120 (12X10)