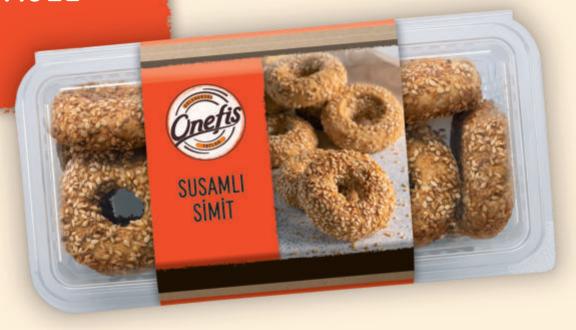

rt in quality and safety systems,
- To provide the required resources to achieve our goals.











## COOKIES WITH TAHINI



200 G





2.40 KG





W: 223 L: 322 H: 215









# COOKIE WITH CINNAMON



200 G









W: 223 L: 322 H: 215









HEART SHAPED COOKIE WITH BUTTER



**210 G** 



2.52 KG





W: 223 L: 322 H: 215









## COCOA CRACK COOKIES



220 G









W: 223 L: 322 H: 215









APPLE STUFFED COOKIES



230 G





2.76 KG





W: 223 L: 322 H: 215









DATE BUTTER COOKIES



**230 G** 









W: 223 L: 322 H: 215









# HAZELNUT COOKIES



220 G









W: 223 L: 322 H: 215









RAISIN COOKIES



200 G









W: 223 L: 322 H: 215









# SESAME SALTED COOKIES



250 G



**№** 3.00 KG





W: 223 L: 322 H: 215









# SESAME BAGEL



**220 G** 

**12** 

2.64 KG

3.19 KG



W: 223 L: 322 H: 215









# FLOUR COOKIES



**200** G





2.95 KG



W: 223 L: 322 H: 215













#### CHOCOLATE CHIP COOKIES



180 G







2,71 KG



W: 195 L: 375 H: 160



120 (12X10)









180 G







**2,71 KG** 



W: 195 L: 375 H: 160



120 (12X10)