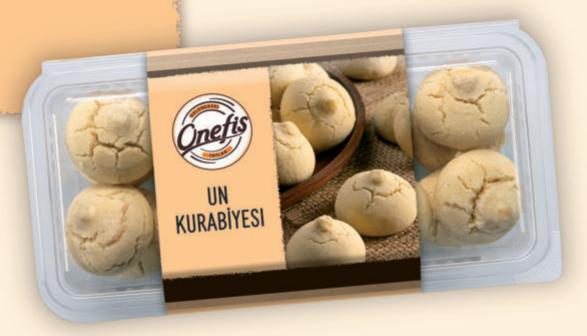

.











## COOKIES WITH TAHINI



200 G





2.40 KG





W: 223 L: 322 H: 215









# COOKIE WITH CINNAMON



200 G









W: 223 L: 322 H: 215









HEART SHAPED COOKIE WITH BUTTER



**210 G** 



2.52 KG





W: 223 L: 322 H: 215









## COCOA CRACK COOKIES



220 G









W: 223 L: 322 H: 215









APPLE STUFFED COOKIES



230 G





2.76 KG





W: 223 L: 322 H: 215









DATE BUTTER COOKIES



**230 G** 









W: 223 L: 322 H: 215









# HAZELNUT COOKIES



220 G









W: 223 L: 322 H: 215









RAISIN COOKIES



200 G









W: 223 L: 322 H: 215









# SESAME SALTED COOKIES



250 G



**№** 3.00 KG





W: 223 L: 322 H: 215









# SESAME BAGEL



**220 G** 

**12** 

2.64 KG

3.19 KG



W: 223 L: 322 H: 215









# FLOUR COOKIES



**200** G





2.95 KG



W: 223 L: 322 H: 215













#### CHOCOLATE CHIP COOKIES



180 G







2,71 KG



W: 195 L: 375 H: 160



120 (12X10)









180 G







**2,71 KG** 



W: 195 L: 375 H: 160



120 (12X10)