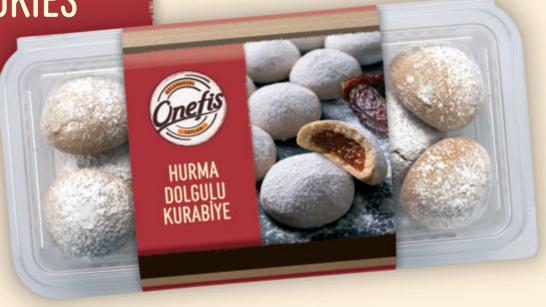

## COCOA CRACK COOKIES

220 G

W: 223 L: 322 H: 215

APPLE STUFFED COOKIES

230 G

2.76 KG

W: 223 L: 322 H: 215

DATE BUTTER COOKIES

**230 G** 

W: 223 L: 322 H: 215