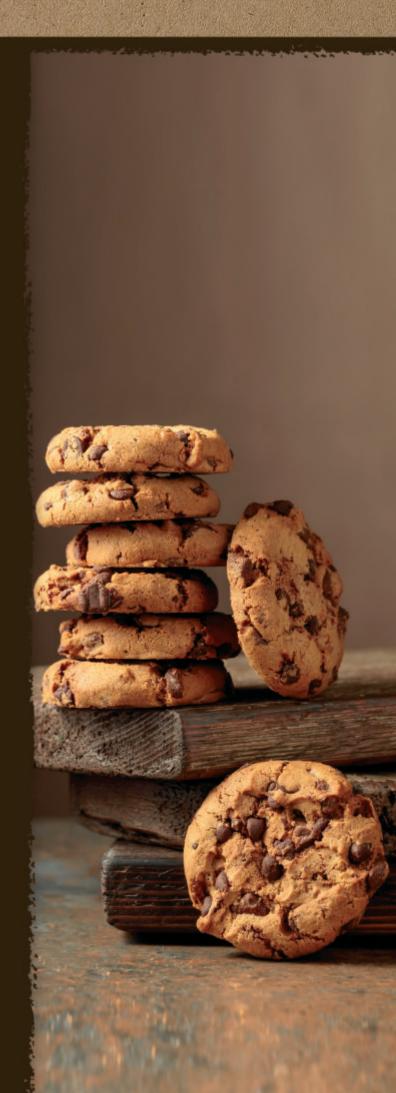

#### CHOCOLATE CHIP COOKIES

180 G

2,71 KG

W: 195 L: 375 H: 160

120 (12X10)

180 G

**2,71 KG** 

W: 195 L: 375 H: 160