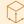

## COCOA CRACK COOKIES

220 G

W: 223 L: 322 H: 215

APPLE STUFFED COOKIES

230 G

2.76 KG

W: 223 L: 322 H: 215

DATE BUTTER COOKIES