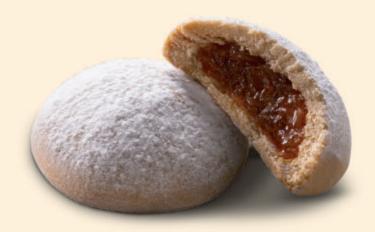

## COCOA CRACK COOKIES

220 G

W: 223 L: 322 H: 215

APPLE STUFFED COOKIES

230 G

2.76 KG

W: 223 L: 322 H: 215

DATE BUTTER COOKIES