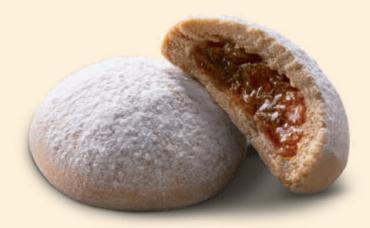

## COCOA CRACK COOKIES

220 G

W: 223 L: 322 H: 215

APPLE STUFFED COOKIES

230 G

2.76 KG

W: 223 L: 322 H: 215

DATE BUTTER COOKIES