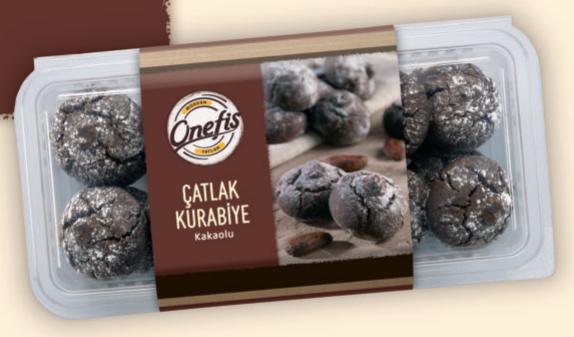

## COCOA CRACK COOKIES

220 G

W: 223 L: 322 H: 215

APPLE STUFFED COOKIES

230 G

2.76 KG

W: 223 L: 322 H: 215

DATE BUTTER COOKIES