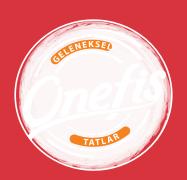

## COCOA CRACK COOKIES

220 G

W: 223 L: 322 H: 215

APPLE STUFFED COOKIES

230 G

2.76 KG

W: 223 L: 322 H: 215

DATE BUTTER COOKIES