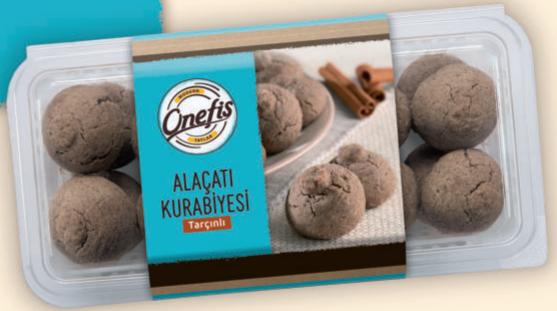

# COOKIE WITH CINNAMON

200 G

W: 223 L: 322 H: 215

HEART SHAPED COOKIE WITH BUTTER

**210 G** 

2.52 KG

W: 223 L: 322 H: 215