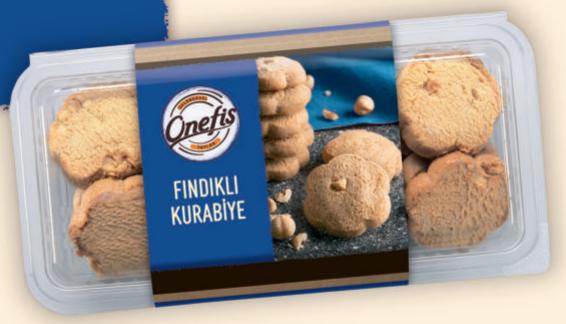

# HAZELNUT COOKIES

220 G

W: 223 L: 322 H: 215

RAISIN COOKIES

200 G

W: 223 L: 322 H: 215