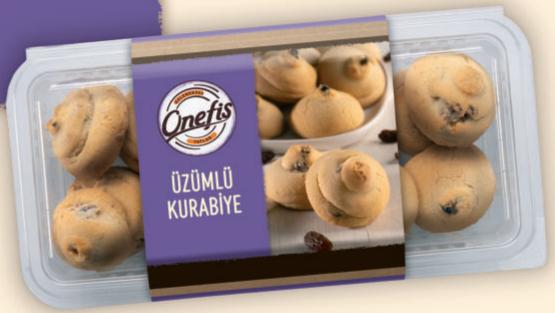

# HAZELNUT COOKIES

220 G

W: 223 L: 322 H: 215

RAISIN COOKIES

200 G

W: 223 L: 322 H: 215