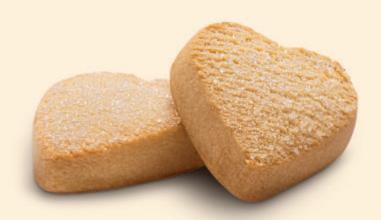

# COOKIE WITH CINNAMON

200 G

W: 223 L: 322 H: 215

HEART SHAPED COOKIE WITH BUTTER

**210 G** 

2.52 KG

W: 223 L: 322 H: 215