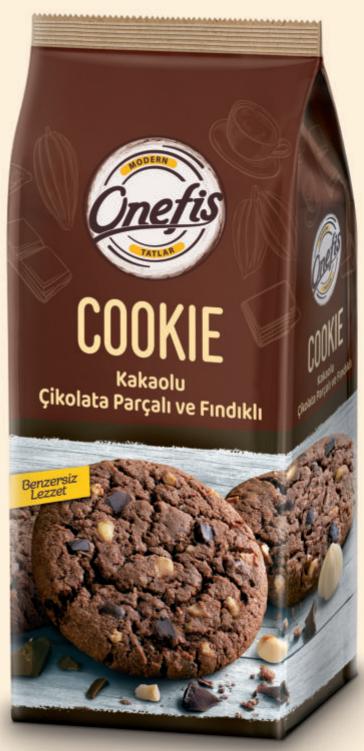

HEART SHAPED COOKIE WITH BUTTER



**210 G** 



2.52 KG





W: 223 L: 322 H: 215









## COCOA CRACK COOKIES



220 G









W: 223 L: 322 H: 215









APPLE STUFFED COOKIES



230 G





2.76 KG





W: 223 L: 322 H: 215









DATE BUTTER COOKIES



**230 G** 









W: 223 L: 322 H: 215









# HAZELNUT COOKIES



220 G









W: 223 L: 322 H: 215









RAISIN COOKIES



200 G









W: 223 L: 322 H: 215









# SESAME SALTED COOKIES



250 G



**№** 3.00 KG





W: 223 L: 322 H: 215









# SESAME BAGEL



**220 G** 

**12** 

2.64 KG

3.19 KG



W: 223 L: 322 H: 215









# FLOUR COOKIES



**200** G





2.95 KG



W: 223 L: 322 H: 215













#### CHOCOLATE CHIP COOKIES



180 G







2,71 KG



W: 195 L: 375 H: 160



120 (12X10)









180 G







**2,71 KG** 



W: 195 L: 375 H: 160



120 (12X10)