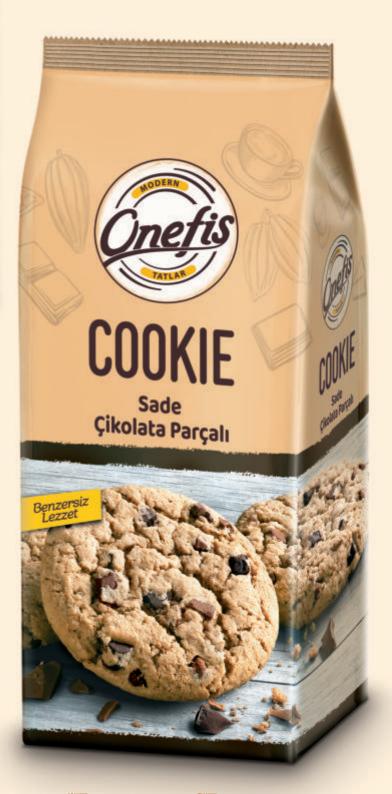

#### CHOCOLATE CHIP COOKIES

180 G

2,71 KG

W: 195 L: 375 H: 160

120 (12X10)

180 G

**2,71 KG** 

W: 195 L: 375 H: 160