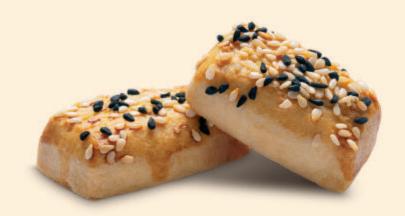

agement's full support in quality and safety systems,
- To provide the required resources to achieve our goals.











## COOKIES WITH TAHINI



200 G





2.40 KG





W: 223 L: 322 H: 215









# COOKIE WITH CINNAMON



200 G









W: 223 L: 322 H: 215









HEART SHAPED COOKIE WITH BUTTER



**210 G** 



2.52 KG





W: 223 L: 322 H: 215









## COCOA CRACK COOKIES



220 G









W: 223 L: 322 H: 215









APPLE STUFFED COOKIES



230 G





2.76 KG





W: 223 L: 322 H: 215









DATE BUTTER COOKIES



**230 G** 









W: 223 L: 322 H: 215









# HAZELNUT COOKIES



220 G









W: 223 L: 322 H: 215









RAISIN COOKIES



200 G









W: 223 L: 322 H: 215









# SESAME SALTED COOKIES



250 G



**№** 3.00 KG





W: 223 L: 322 H: 215









# SESAME BAGEL



**220 G** 

**12** 

2.64 KG

3.19 KG



W: 223 L: 322 H: 215









# FLOUR COOKIES



**200** G





2.95 KG



W: 223 L: 322 H: 215













#### CHOCOLATE CHIP COOKIES



180 G







2,71 KG



W: 195 L: 375 H: 160



120 (12X10)









180 G







**2,71 KG** 



W: 195 L: 375 H: 160



120 (12X10)