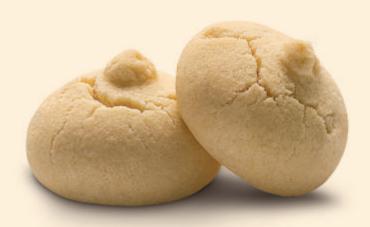

KG





W: 223 L: 322 H: 215









# COOKIE WITH CINNAMON



200 G









W: 223 L: 322 H: 215









HEART SHAPED COOKIE WITH BUTTER



**210 G** 



2.52 KG





W: 223 L: 322 H: 215









## COCOA CRACK COOKIES



220 G









W: 223 L: 322 H: 215









APPLE STUFFED COOKIES



230 G





2.76 KG





W: 223 L: 322 H: 215









DATE BUTTER COOKIES



**230 G** 









W: 223 L: 322 H: 215









# HAZELNUT COOKIES



220 G









W: 223 L: 322 H: 215









RAISIN COOKIES



200 G









W: 223 L: 322 H: 215









# SESAME SALTED COOKIES



250 G



**№** 3.00 KG





W: 223 L: 322 H: 215









# SESAME BAGEL



**220 G** 

**12** 

2.64 KG

3.19 KG



W: 223 L: 322 H: 215









# FLOUR COOKIES



**200** G





2.95 KG



W: 223 L: 322 H: 215













#### CHOCOLATE CHIP COOKIES



180 G







2,71 KG



W: 195 L: 375 H: 160



120 (12X10)









180 G







**2,71 KG** 



W: 195 L: 375 H: 160



120 (12X10)