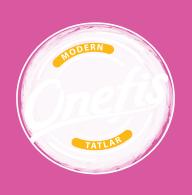

# COOKIE WITH CINNAMON

200 G

W: 223 L: 322 H: 215

HEART SHAPED COOKIE WITH BUTTER

**210 G** 

2.52 KG

W: 223 L: 322 H: 215