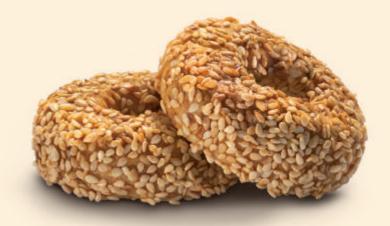

to achieve our goals.











## COOKIES WITH TAHINI



200 G





2.40 KG





W: 223 L: 322 H: 215









# COOKIE WITH CINNAMON



200 G









W: 223 L: 322 H: 215









HEART SHAPED COOKIE WITH BUTTER



**210 G** 



2.52 KG





W: 223 L: 322 H: 215









## COCOA CRACK COOKIES



220 G









W: 223 L: 322 H: 215









APPLE STUFFED COOKIES



230 G





2.76 KG





W: 223 L: 322 H: 215









DATE BUTTER COOKIES



**230 G** 









W: 223 L: 322 H: 215









# HAZELNUT COOKIES



220 G









W: 223 L: 322 H: 215









RAISIN COOKIES



200 G









W: 223 L: 322 H: 215









# SESAME SALTED COOKIES



250 G



**№** 3.00 KG





W: 223 L: 322 H: 215









# SESAME BAGEL



**220 G** 

**12** 

2.64 KG

3.19 KG



W: 223 L: 322 H: 215









# FLOUR COOKIES



**200** G





2.95 KG



W: 223 L: 322 H: 215













#### CHOCOLATE CHIP COOKIES



180 G







2,71 KG



W: 195 L: 375 H: 160



120 (12X10)









180 G







**2,71 KG** 



W: 195 L: 375 H: 160



120 (12X10)