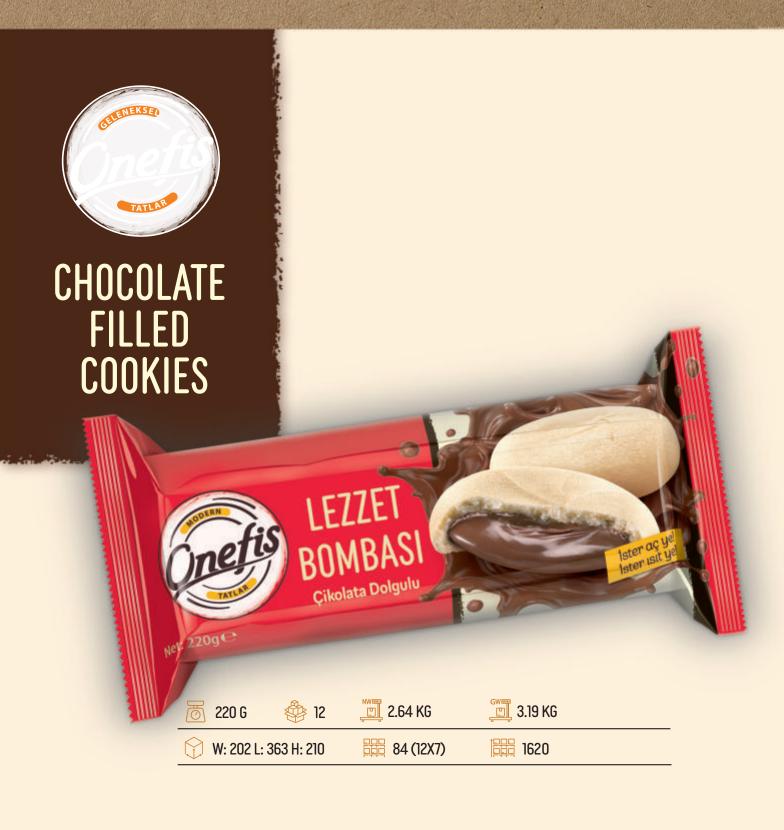

G





W: 223 L: 322 H: 215









# COOKIE WITH CINNAMON



200 G









W: 223 L: 322 H: 215









HEART SHAPED COOKIE WITH BUTTER



**210 G** 



2.52 KG





W: 223 L: 322 H: 215









## COCOA CRACK COOKIES



220 G









W: 223 L: 322 H: 215









APPLE STUFFED COOKIES



230 G





2.76 KG





W: 223 L: 322 H: 215









DATE BUTTER COOKIES



**230 G** 









W: 223 L: 322 H: 215









# HAZELNUT COOKIES



220 G









W: 223 L: 322 H: 215









RAISIN COOKIES



200 G









W: 223 L: 322 H: 215









# SESAME SALTED COOKIES



250 G



**№** 3.00 KG





W: 223 L: 322 H: 215









# SESAME BAGEL



**220 G** 

**12** 

2.64 KG

3.19 KG



W: 223 L: 322 H: 215









# FLOUR COOKIES



**200** G





2.95 KG



W: 223 L: 322 H: 215













#### CHOCOLATE CHIP COOKIES



180 G







2,71 KG



W: 195 L: 375 H: 160



120 (12X10)









180 G







**2,71 KG** 



W: 195 L: 375 H: 160



120 (12X10)