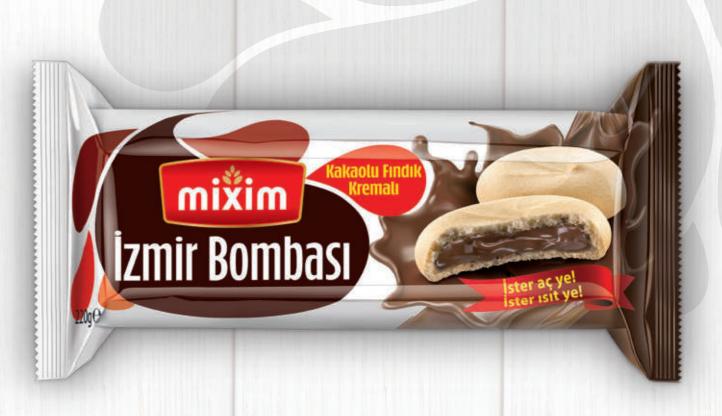

|                     |
|                     |







# **Apple Filled Cookie**

| ð | 320 g     | 🍄 10       | ≝ 3.200 g | <sup>س</sup> ] 4.035 g |  |
|---|-----------|------------|-----------|------------------------|--|
|   | W: 189 L: | 289 H: 304 | 80 (16x5) | 167                    |  |



| 🐻 240 g                | 🍄 10 | ∭ 2.400 g |
|------------------------|------|-----------|
| 🙀 W: 200 L: 260 H: 360 |      | 60 (14x5) |







## **Oat Cracker**

#### Sweet Plain

| 🐻 24 g      | 曫 12x12*   | <sup>•</sup> 🛄 6.912 g | 8.900 g  |
|-------------|------------|------------------------|----------|
| 🙀 W: 375 L: | 555 H: 225 | Bulk Carg              | io 🛗 N/A |

\*Each case has 12 units display cases with 12 Oat Cracker products.



# **Filled Cookie**

#### Cocoa Hazelnut Cream











# Filled Finger Cookie

#### Strawberry 遭 3.120 g 遭 3.670 g 匮 260 g 静 12 😯 W: 225 L: 430 H: 190 🛗 72 (9x8) 🛗 167



# Filled Finger Cookie

### Chocolate

| 🐻 260 g                | 🏶 12 | 🌉 3.120 g  |
|------------------------|------|------------|
| 🙀 W: 225 L: 430 H: 190 |      | 🏭 72 (9x8) |







#### **Head Office**

Name Gida Sanayi ve Ticaret A.Ş. Saray Mahallesi Site Yolu Cad. Enkay Plaza A Blok No:18 Kat:2 Ümraniye/İstanbul Alemdağ V.D. – 629 046 23 92 **E-mail:** info@namegida.com **T:** +90 216 573 30 93

#### Factory

Acıgöl Organize Sanayi Bölgesi, 4. Cad. No: 9, Acıgöl, Nevşehir/Türkiye **E-mail:** info@namegida.com **T:** +90 384 311 30 00

www.namegida.com.tr