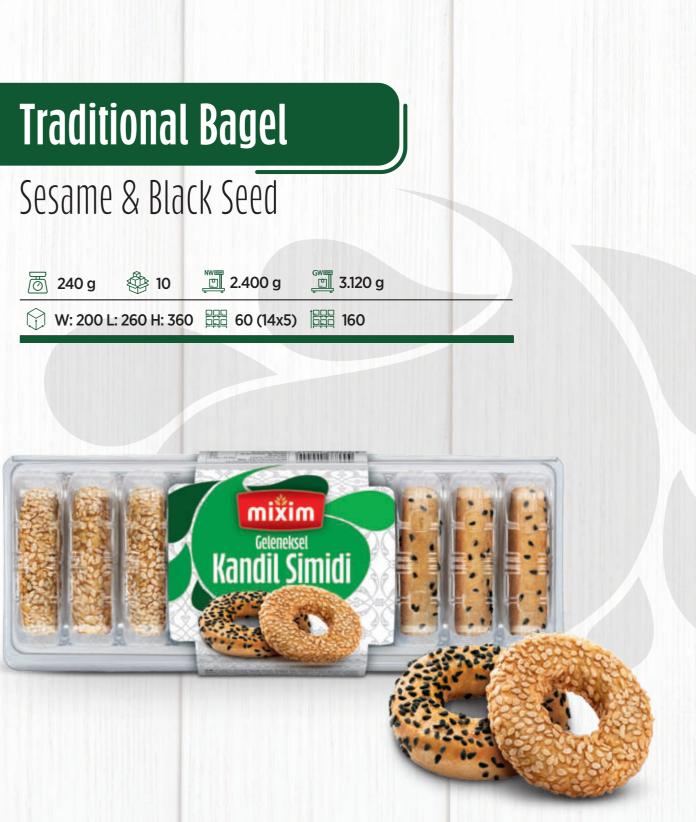

| 🐻 240 g                | 🍄 10 | ∭ 2.400 g |
|------------------------|------|-----------|
| 🙀 W: 200 L: 260 H: 360 |      | 60 (14x5) |