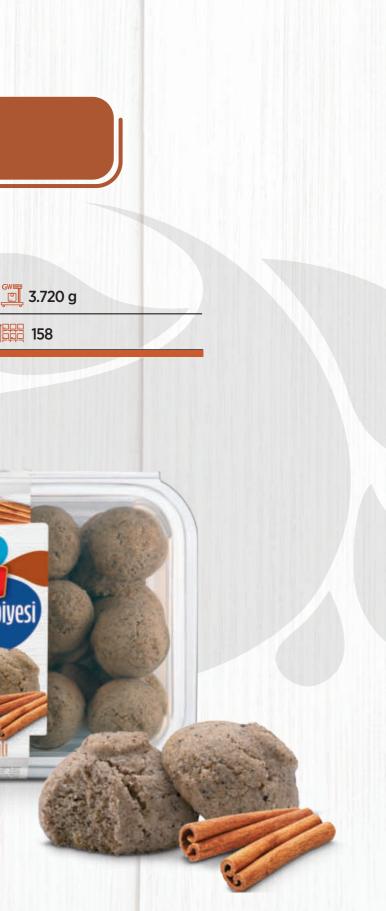

# Heart Shaped Cookie with Butter

20% Butter **3.360 g** 静 12 280 g 周 60 (12x5) 173 W: 210 L: 290 H: 315 IEEVAGU mixim Tereyağlı Kurabiye

| Mini Cookies        |
|---------------------|
| Cinnamon            |
| <ul> <li></li></ul> |
|                     |
|                     |