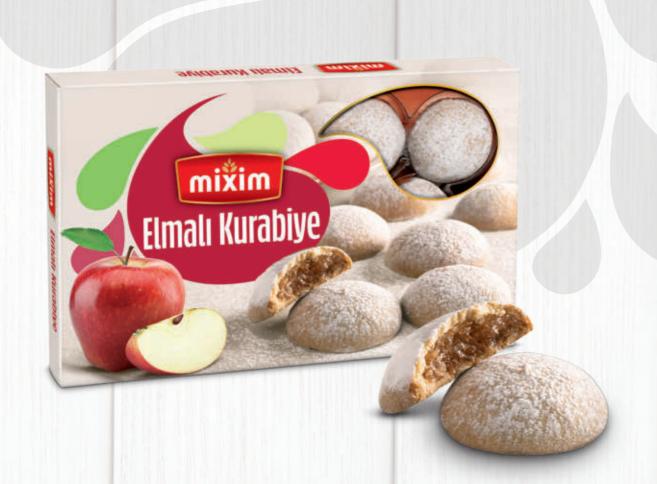

# **Apple Filled Cookie**

| ð | 320 g     | 🍄 10       | ≝ 3.200 g | <sup>س</sup> ] 4.035 g |  |
|---|-----------|------------|-----------|------------------------|--|
|   | W: 189 L: | 289 H: 304 | 80 (16x5) | 167                    |  |