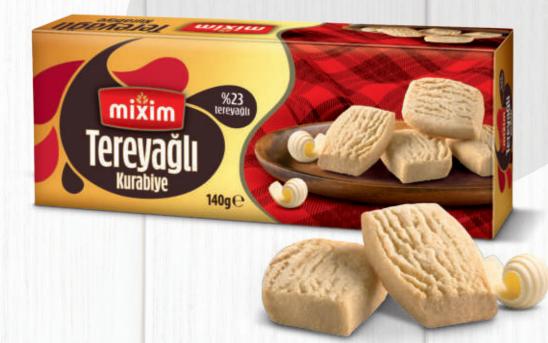

### **Cookie with Butter**

#### 23% Butter

| <u>ठ</u> 140 g 🔮 10    | 🛄 1.400 g     | \Bigg 1.920 g |  |
|------------------------|---------------|---------------|--|
| 🙀 W: 225 L: 190 H: 215 | 🚟 126 (3x6x7) | 166           |  |