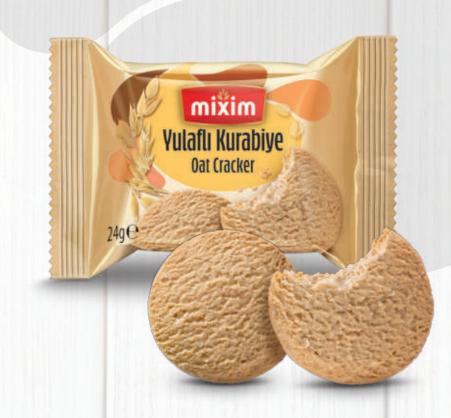

## **Oat Cracker**

#### Sweet Plain

| 🐻 24 g      | 曫 12x12*   | <sup>•</sup> 🛄 6.912 g | 8.900 g  |
|-------------|------------|------------------------|----------|
| 🙀 W: 375 L: | 555 H: 225 | Bulk Carg              | io 🛗 N/A |

\*Each case has 12 units display cases with 12 Oat Cracker products.