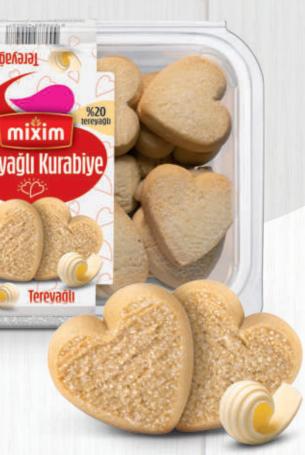

# Heart Shaped Cookie with Butter

20% Butter **3.360 g** 静 12 280 g 周 60 (12x5) 173 W: 210 L: 290 H: 315 IEEVAGU mixim Tereyağlı Kurabiye

| Mini Cookies        |
|---------------------|
| Cinnamon            |
| <ul> <li></li></ul> |
|                     |
|                     |