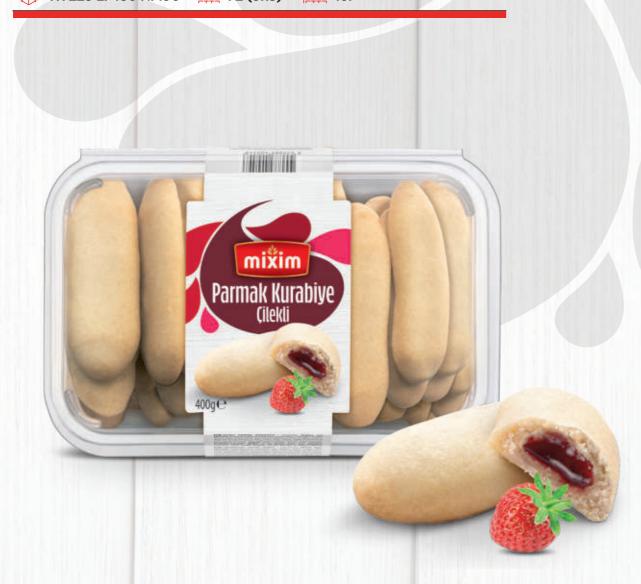

# Filled Finger Cookie

#### Strawberry 遭 3.120 g 遭 3.670 g 匮 260 g 静 12 😯 W: 225 L: 430 H: 190 🛗 72 (9x8) 🛗 167