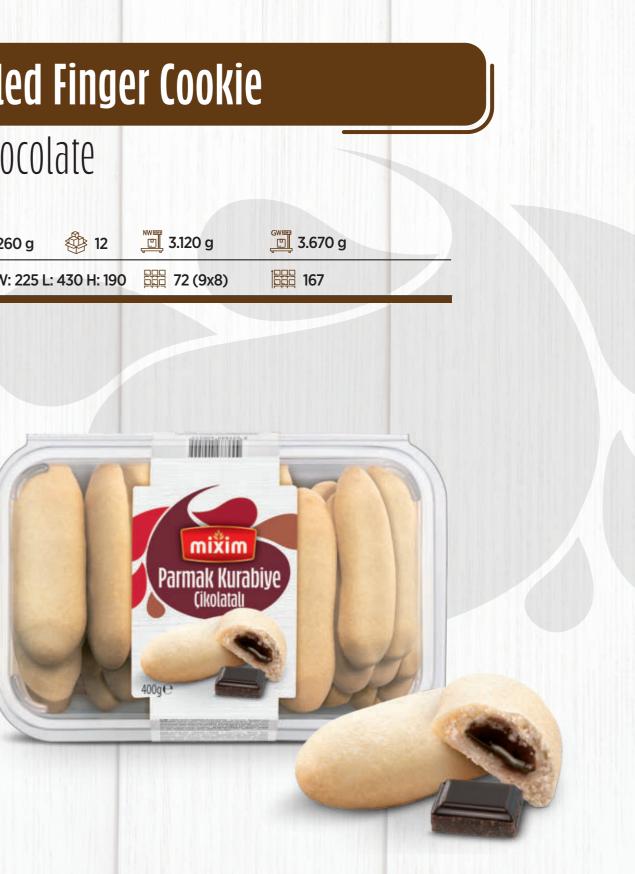

# Filled Finger Cookie

### Chocolate

| 🐻 260 g                | 🏶 12 | 🌉 3.120 g  |
|------------------------|------|------------|
| 🙀 W: 225 L: 430 H: 190 |      | 🏭 72 (9x8) |